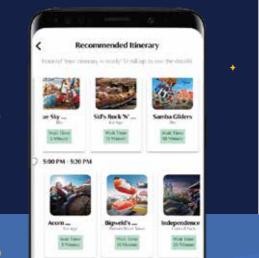

Meet the Itinerary Planner, your personal intelligent assistant designed to plan a personalised day of adventure at Genting SkyWorlds for you! Powered by smart technology, the Itinerary Planner is capable of generating itineraries with just a single tap, using data collected through guest insights and behaviours. your preferences, as well as your VQ reservations.

To maximise your experience at Genting SkyWorlds, the planner allows you to earn rewards such as discount vouchers or additional VQ reservations all you need to do is check in at the suggested attractions and restaurants. So the more you experience, the more you enjoy!